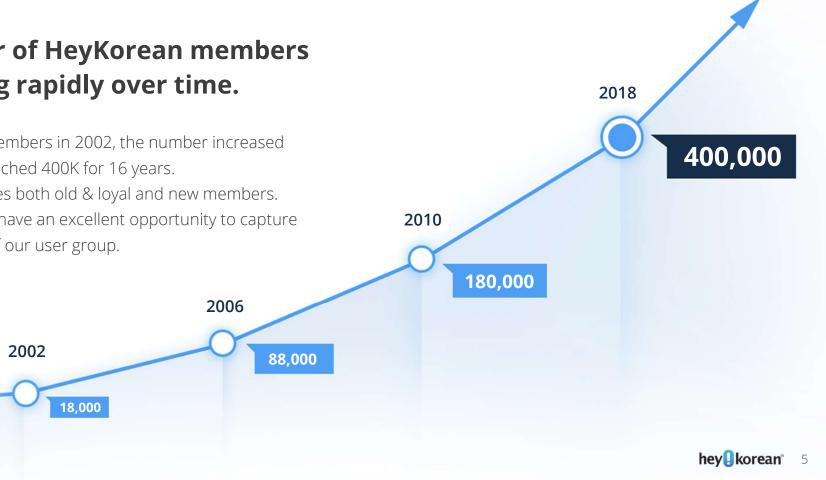

## The number of HeyKorean members is increasing rapidly over time.

Starting with 18K members in 2002, the number increased consistently and reached 400K for 16 years. This number includes both old & loyal and new members. The advertisers will have an excellent opportunity to capture the huge number of our user group.