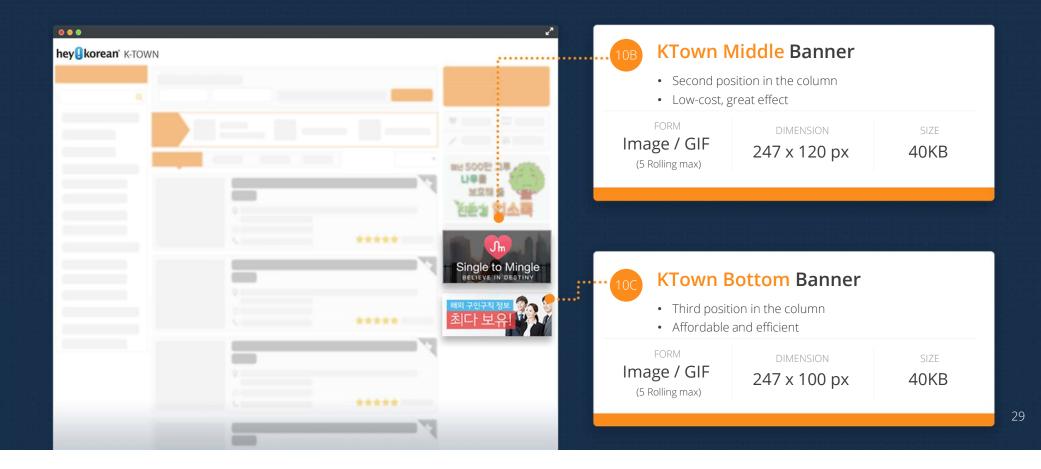

| (5 Rolling max)               | 240 x 145 px                  | 40KB                 |
|                        |                       |        |                               |                               |                      |
|                        |                       |        |                               |                               |                      |

**K-Town** .... ~ hey lkorean' K-TOWN **KTown Top Banner** ---- 10A ..... : • First position in the column 메년 500만 그루 • Low-cost, maximum effect 나무를 보호해 즐 FORM DIMENSION مَنْ <u>الْأَنْمَةُ الْمَنْمَةُ الْمَنْمَةُ الْمَنْمَةُ الْمَنْمَةُ الْمَنْمَةُ الْمَنْمَةُ الْمَنْمَةُ الْمَنْمَة</u> Image / GIF 247 x 150 px 40KB (5 Rolling max) \*\*\*\*\* Single to Mingle \*\*\*\*\* \*\*\*\*\* 

**KTOWN.HEYKOREAN.COM** 





HEYKOREAN.COM/HK\_FUNTALK

# HeyKorean Life

| ev@korean" Life |    | <b>Life Top</b><br>Big-size ad wit           | Life Top Banner<br>Big-size ad with a higher rate of exposure and low cost |              |  |
|-----------------|----|----------------------------------------------|----------------------------------------------------------------------------|--------------|--|
|                 | Im | FORM<br><b>nage / GIF</b><br>(5 Rolling max) | DIMENSION<br>238 x 214 px                                                  | size<br>40KB |  |
|                 |    |                                              |                                                                            |              |  |

| ◎●●                 |                                   | НеуК