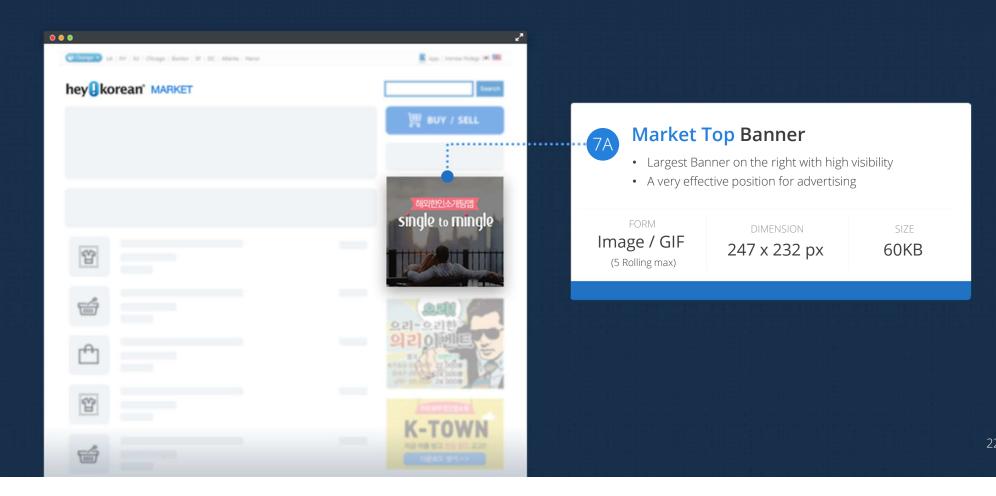

|             |                                                                                                                                       |



#### Housing Bottom Right #1 - #2 Banner Housing/Realty Monthly banners, positioned at #1 and #2 FORM DIMENSION . . . Image / GIF 185 x 90 px **50KB** hey korean' Housing (5 Rolling max) 1000 Housing Bottom Right #3 - #5 Banner . 5F Monthly banners, positioned at #3, #4 and #5 FORM CULTURE TO DIMENSION Image / GIF 185 x 90 px 50KB (5 Rolling max) -타운11번가에선 최대 120만원 함인 몸장 도시락 10개 다이 11년가 단하 22 Housing Bottom Right #6 - #10 Banner Monthly banners, positioned at #6, #7, #8, #9 and #10 **G**II FORM DIMENSION Image / GIF 185 x 90 px 50KB (5 Rolling max) 2013 신 토 당신의 운영

MARKET.HEYKOREAN.COM

## HeyKorean Market (HeyMarket)



| MARKET.HEYKOREAN.COM<br>HeyKorean Market |                        | Positioned rig                         | <b>Viddle Banner</b><br>ht below the first banner<br>anages to catch the attention of v | isitors                      |
|------------------------------------------|------------------------|----------------------------------------|-----------------------------------------------------------------------------------------|------------------------------|
| (HeyMarket)                              | ~                      | FORM<br>Image / GIF<br>(5 Rolling max) | DIMENSION 247 x 190 px                                                                  | size<br>50KB                 |
| hey lkorean' MARKET                      | E ter orterteler in 18 |