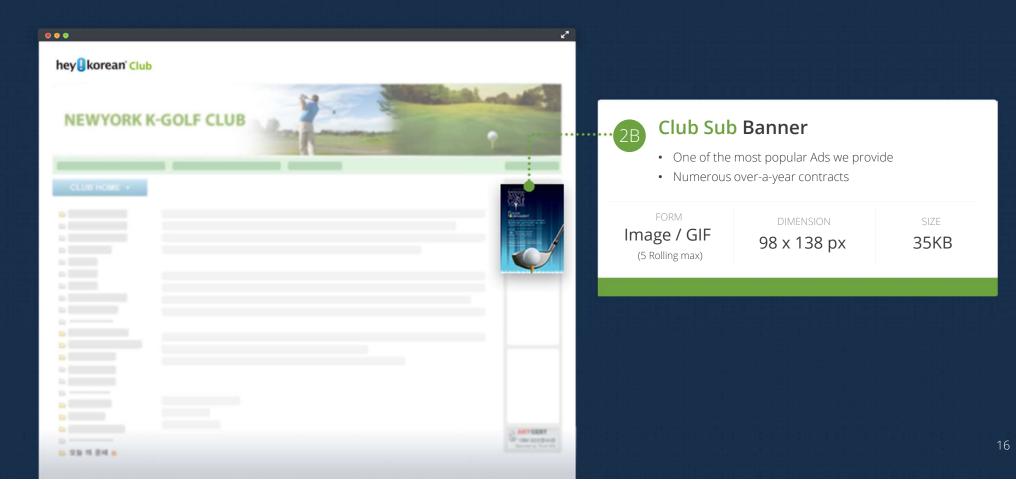

## **HeyKorean Club**

Gathered by users' various interests, hobbies and professions, numerous clubs has been formed and created each community. Traffic comes from both existing club members and new potential invitees. Perfect choice for niche advertising for a specific market group.

> 525<sup>K</sup> pageviews/ month

4,500 active clubs