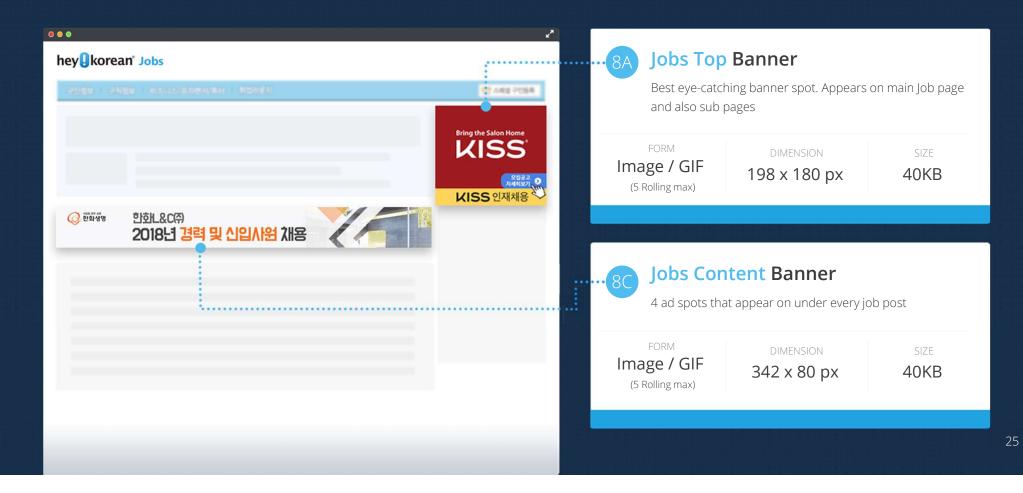

|                              |                                        |                                                                                    |                |
|                                                                                                 |                              |                                        |                                                                                    |                |
|                                                                                                 |                              |                                        |                                                                                    |                |

JOB.HEYKOREAN.COM

## HeyKorean Jobs



JOB.HEYKOREAN.COM

## HeyKorean Jobs

| 000                          | 2                                                                                                               |  |
|------------------------------|-----------------------------------------------------------------------------------------------------------------|--|
| hey]korean <sup>°</sup> Jobs |                                                                                                                 |  |
| PERF PART HALL/ADDARD INSPEC | <u>영향 스세설 구간문</u> 제                                                                                             |  |
|                              |                                                                                                                 |  |
|