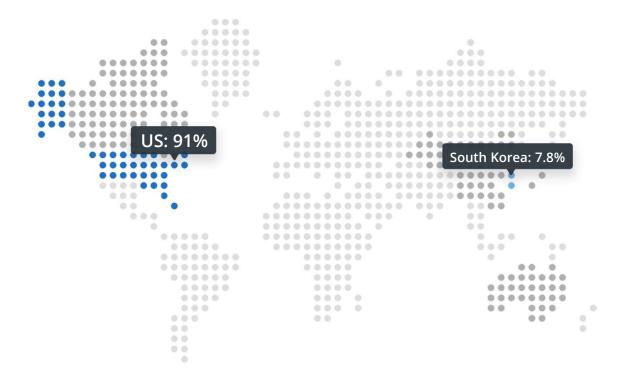

## Geographics

More than **91%** of our users reside in the **United States** and about 8% are from South Korea.

Among users in the U.S, **90.9%** are from **New York** and **New Jersey**.

| NEW YORK   | 59.61% |
|------------|--------|
| NEW JERSEY | 31.29% |
| OTHERS     | 2.53%  |