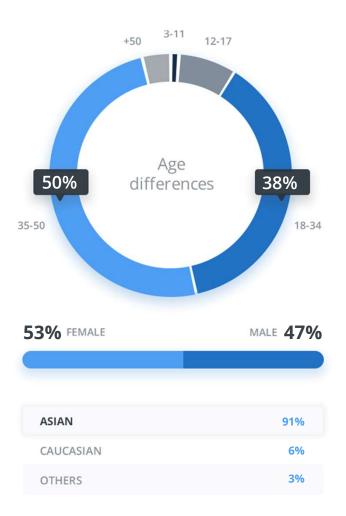

## Demographics

We have a balanced gender demographic (47% male vs 53% female) - therefore advertisements can reach both genders.

The most active user groups are from the age of **35-50** (**50%**) and **18-34 (38%)**, but the number of younger users are also increasing in trend. This provides an excellent opportunity for advertisements to reach various age groups.

Our main audience is Asian ethnic group (91%).