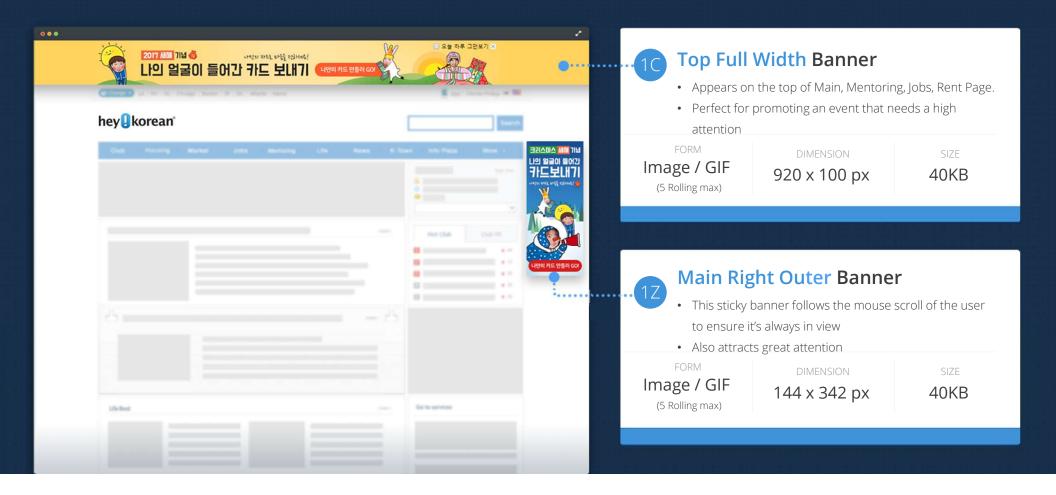

## **HeyKorean Hub** (Main homepage)

A starting point of all HeyKorean services with **33% of all direct access**. The main page has the highest traffic and exposure; therefore, it is the best location to maximize the advertising effect.