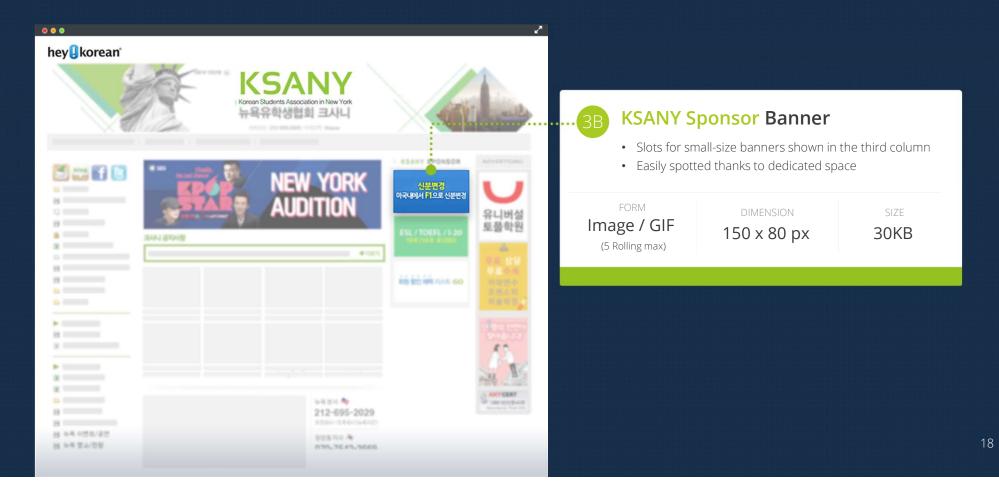

## **KSANY** (Korean Students Association in New York)

Community founded in 1998 with a purpose of offering international students information regarding International Study and Life in New York. Great potential for advertising to students or younger generation.

joined

20

#### 90,000 35<sup>M</sup>

years of members history

visits and counting

hey korean<sup>•</sup> 9

|                         | Advice Local Info                                      | uve vecele i phan              | a seat 0000 | People My                      |    | ly posted 3 Answered           | e # Shar        |
|-------------------------|--------------------------------------------------------|--------------------------------|-------------|--------------------------------|----|--------------------------------|-----------------|
| Server Bernen           | 899 979 944                                            | 242                            |             | Searc                          | ĥ  | HeyKorean Login B              | Stande<br>Stand |
|                         | Constitutional Physics of<br>Constant Chiefe (1972) 14 |                                | epusa, Isl  | © 5 to 21, 22<br>© 1 to 21, 27 |    | Most Popular Keyword<br>3 1980 | A               |
| Mentor QSA              | <u> इसिल केलंड</u> ा                                   | 444 742                        | 428 58      |                                | -8 | ASK                            |                 |
| Al<br>Insepatos/dea/Pas |                                                        | 700 stanlag<br>4 1942 2248, 40 | 11 15 To    |                                |    | 법무법인 F                         |                 |