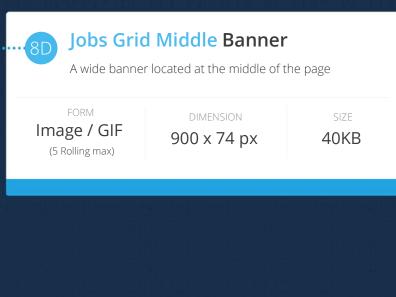

| 19194                                                                                                           |  |
|                              |                                                                                                                 |  |
|                              |                                                                                                                 |  |
|                              | the second se |  |
|                              |                                                                                                                 |  |
|                              |                                                                                                                 |  |



MENTOR.HEYKOREAN.COM

# HeyKorean Mentoring

| 000                    |                       |        |                               | - <b>T</b> - D                |                      |
|------------------------|-----------------------|--------|-------------------------------|-------------------------------|----------------------|
| hey[]korean' Mentoring |                       | 9A     | Mentorin                      | ig Top Banner                 |                      |
|                        |                       |        | The only banne                | er on Mentoring page - grea   | at attention with    |
|                        |                       |        | high page view                | S                             |                      |
|