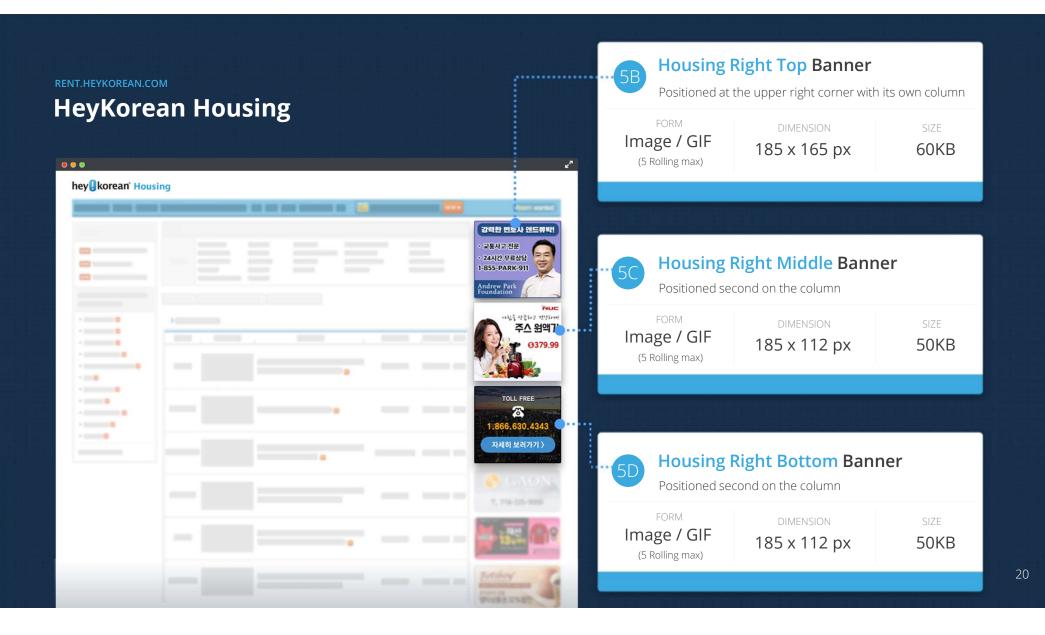

#### RENT.HEYKOREAN.COM

**18**<sup>K</sup>

daily visitors

#### **HeyKorean Housing**

An accommodation service regarding housing/sub-lease/rent/roommates. Ideal for delivering accurate rent and broker listing ads to a specific market. Plenty of ad spaces and dedicated ads placed in each post.

54<sup>M</sup>

monthly page view

300

HEYKOREAN.COM/HK\_FUNTALK